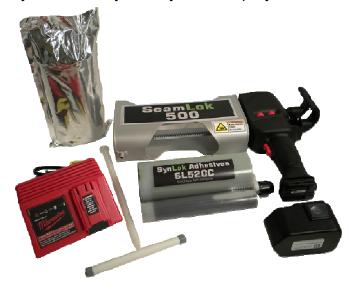

### Time = Money: Save Time = Save Money.

The 520 system significantly reduces installation time. The SL-520 System includes a battery-powered dispenser that dispenses adhesive at a rate of 50 feet per minute using the SL-520C adhesive with a cure time of 20 minutes.

### SeamLok Installation Products

- SL-520 Installation System
- SL-520C Replacement Installation Cartridge
- SL-1100 Seam Tape

For more information, please contact us **410.878.6341** info@engineeredsportfield.com

### Benefits:

No Mixing, No Mess! Superior Strength

Non-VOC

Nitrogen Capped Cartridges

Little to no Foaming

Green colored to blend in with synthetic turf Infill may be applied in as little as 2 hours after gluing seams