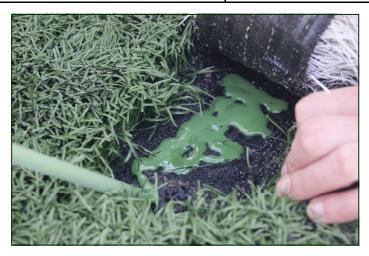

### Benefits:

No Mixing, No Mess! Superior Strength

Non-VOC

Nitrogen Capped Cartridges

Little to no Foaming

Green colored to blend in with synthetic turf Infill may be applied in as little as 2 hours after gluing seams

Grab Time of 15 Minutes with a 20 Minute Cure Time

520C has a Full Cure Time of 24 Hours @ 77 F and 50% relative humidity

PRODUCT DATA SHEET